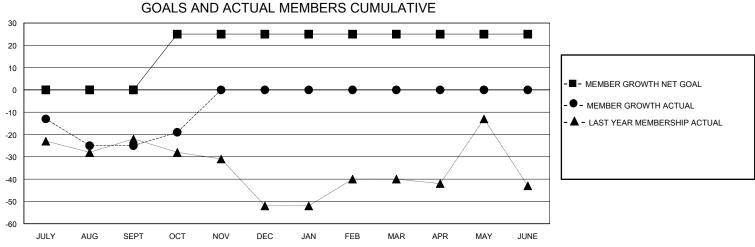

## MONTHLY MEMBERSHIP PROGRESS REPORT

District 36 O

GMT: LOCATION OREGON GMT CA

| Clubs         |               |             |               | Members               |                       |                         |                                                    |  |  |
|---------------|---------------|-------------|---------------|-----------------------|-----------------------|-------------------------|----------------------------------------------------|--|--|
|               | RESULTS FOR   | R 2023-2024 |               | RESULTS FOR 2023-2024 |                       |                         |                                                    |  |  |
| QUARTER       | NEW CLUB GOAL | NEW CLUBS   | DROPPED CLUBS | QUARTER MEMB          | ER GROWTH NET<br>GOAL | MEMBER GROWTH<br>ACTUAL | DROPPED<br>MEMBERS ACTUAL<br>(including transfers) |  |  |
| JULY/AUG/SEPT | 0             | 0           | 1             | JULY/AUG/SEPT         | 0                     | 19                      | 42                                                 |  |  |
| OCT/NOV/DEC   | 1             | 0           | 0             | OCT/NOV/DEC           | 25                    | 18                      | 8                                                  |  |  |
| JAN/FEB/MAR   | 0             | 0           | 0             | JAN/FEB/MAR           | 0                     | 0                       | 0                                                  |  |  |
| APR/MAY/JUNE  | 0             | 0           | 0             | APR/MAY/JUNE          | 0                     | 0                       | 0                                                  |  |  |