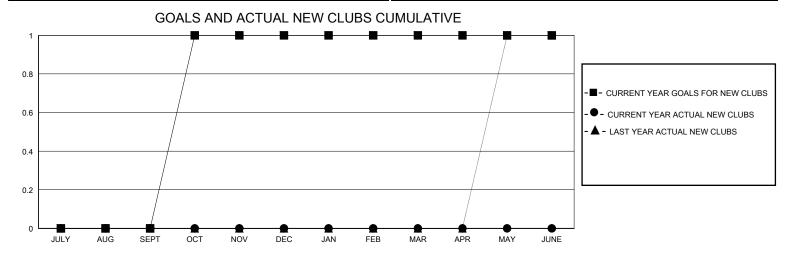

## MONTHLY MEMBERSHIP PROGRESS REPORT

District 36 O

GMT: LOCATION OREGON GMT CA

| Clubs         |               |             |               | Members               |                       |                         |                                                    |  |  |
|---------------|---------------|-------------|---------------|-----------------------|-----------------------|-------------------------|----------------------------------------------------|--|--|
|               | RESULTS FOR   | R 2023-2024 |               | RESULTS FOR 2023-2024 |                       |                         |                                                    |  |  |
| QUARTER       | NEW CLUB GOAL | NEW CLUBS   | DROPPED CLUBS | QUARTER MEMB          | ER GROWTH NET<br>GOAL | MEMBER GROWTH<br>ACTUAL | DROPPED<br>MEMBERS ACTUAL<br>(including transfers) |  |  |
| JULY/AUG/SEPT | 0             | 0           | 1             | JULY/AUG/SEPT         | 0                     | 19                      | 42                                                 |  |  |
| OCT/NOV/DEC   | 1             | 0           | 0             | OCT/NOV/DEC           | 25                    | 18                      | 8                                                  |  |  |
| JAN/FEB/MAR   | 0             | 0           | 0             | JAN/FEB/MAR           | 0                     | 0                       | 0                                                  |  |  |
| APR/MAY/JUNE  | 0             | 0           | 0             | APR/MAY/JUNE          | 0                     | 0                       | 0                                                  |  |  |